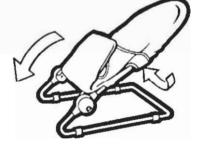

### TO OPEN

1. UNFASTEN the straps.

2. GRASP both knobs and rotate upward until bouncer seat locks into place.

3. FLIP up the headrest.